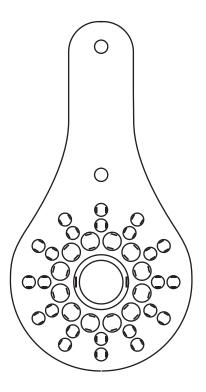

## Spots

Acrylic Faceted Spot<13mm $> \times$  1 Round Head Spot<3mm $> \times$  24 Round Head Spot<4.5mm $> \times$  12

## How to use

Enable tracing locations for setting spots (where to punch holes)in sequence of the below design.

You can make arrangement for setting studs by tracing the patterns on wallet and belt.

Use them as patterns by pasting on thick paper such as card board.

KEY HOLDER KIT- Diamond Shape(L)

Round Keychain Kit