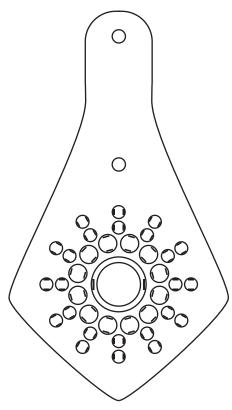

## Spots

Acrylic Faceted Spot<13mm $> \times$  1 Round Head Spot<3mm $> \times$  24 Round Head Spot<4.5mm $> \times$  12

## How to use

Enable tracing locations for setting spots (where to punch holes)in sequence of the below design.

You can make arrangement for setting studs by tracing the patterns on wallet and belt.

Use them as patterns by pasting on thick paper such as card board.

KEY HOLDER KIT- Diamond Shape(L)

Round Keychain Kit