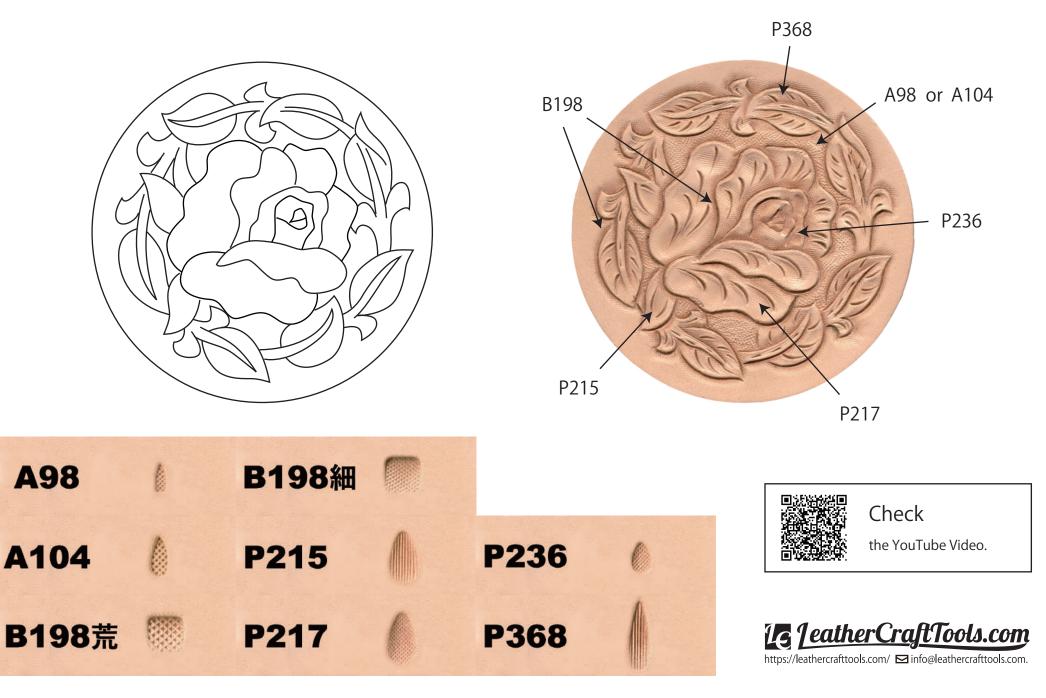

## LC Original Tooling Pattern Template (for Round Coaster)

Rose

Sheridan Style