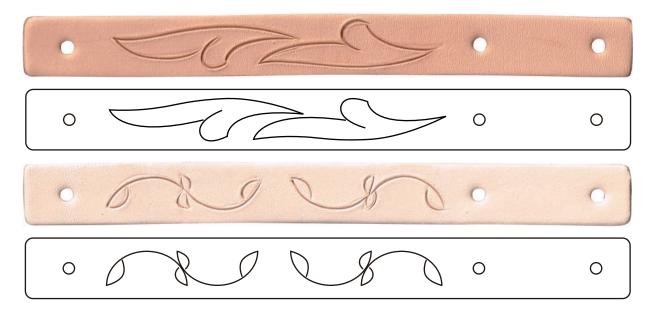

ing Pattern Template (for Triangle Coincase Kit)



Please enjoy it in combination with Basketweave stamping if you like.

## [NOTICE]

If you're going to carve dyed leather(e.g. LC Leather Side Standard Black, LC Premium Dyed Leather), you will have difficulty soaking leather with a damped sponge because dyed leather has water repellency. In this case, it is good idea to soak leather in a water bowl till water sinks all the way into leather fibers. (It will take about 20 minutes.)

And then, place it on your workbench and start carving when it begins to dry.

16 <u>[eatherCraftTools.com</u>

P1

https://leathercrafttools.com/ 🖂 info@leathercrafttools.com.

LC Original Tooling Pattern Template (for Triangle Coincase Kit)



## LC Original Tooling Pattern Template (for Loop Key Strap Kit)





P2