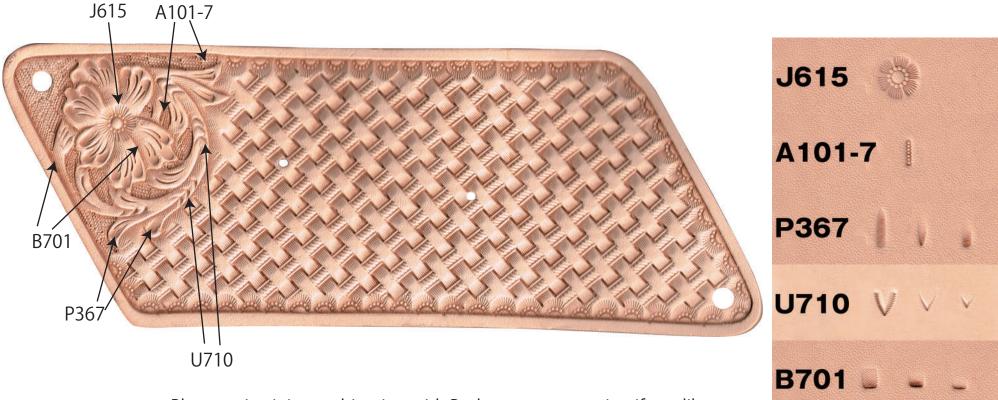

## LC Original Tooling Pattern Template (for Triangle Coincase Kit)

Please enjoy it in combination with Basketweave stamping if you like.