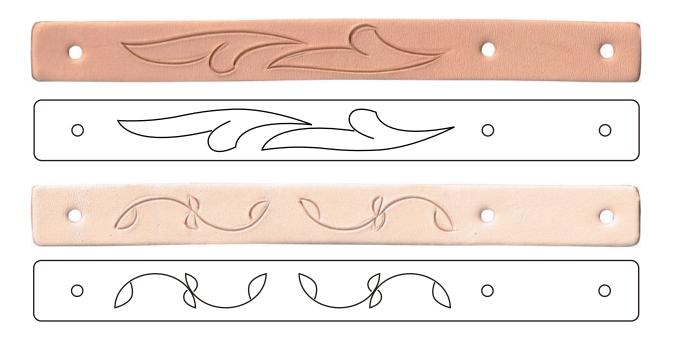

## LC Original Tooling Pattern Template (for Triangle Coincase Kit)

LC Original Tooling Pattern Template (for Loop Key Strap Kit)