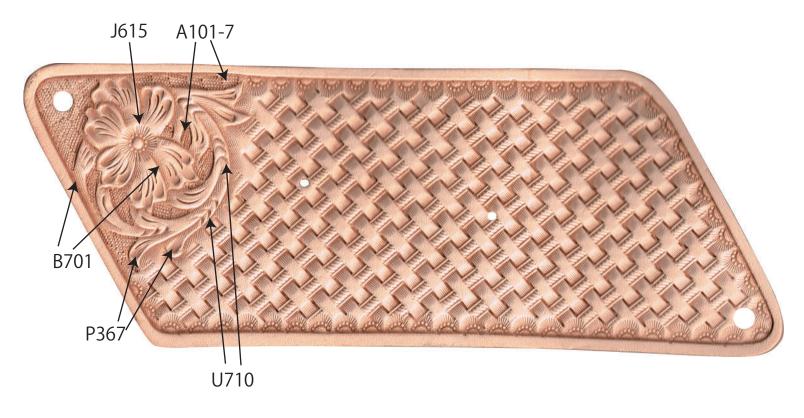

## LC Original Tooling Pattern Template (for Triangle Coincase Kit)

J615 (A)
A101-7 (B)

D710 V V V

B701 (A)

Please enjoy it in combination with Basketweave stamping if you like.