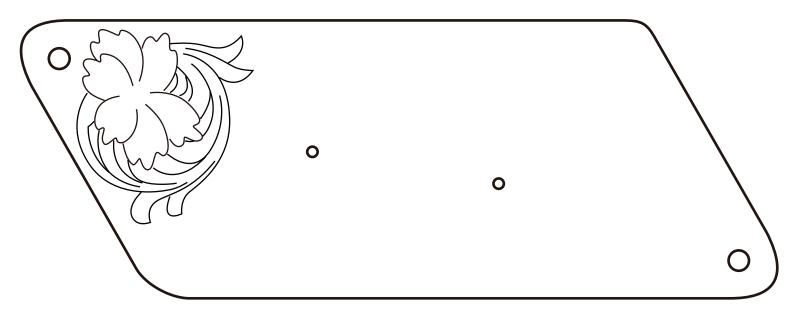

## LC Original Tooling Pattern Template (for Triangle Coincase Kit)

J615 (A)
A101-7 (B)

D710 V V V

B701 (A)

Please enjoy it in combination with Basketweave stamping if you like.