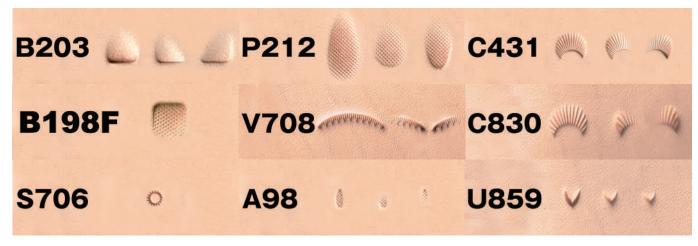

## LC Western Belt Tooling Pattern Template #1

The size fits for 24 millimeters wide belt.

The size fits for 37 millimeters wide belt.

## LC Western Belt Tooling Pattern Template #1

Check the YouTube Videos