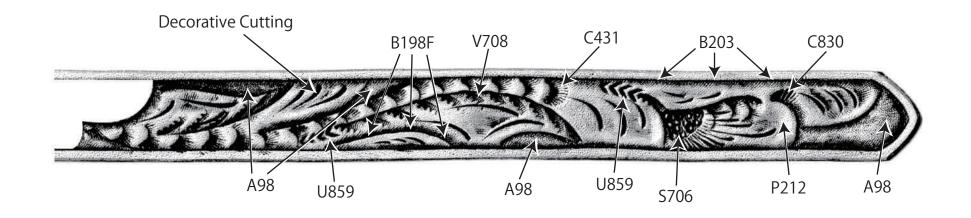

## LC Western Belt Tooling Pattern Template #1

The size fits for 24 millimeters wide belt.

The size fits for 37 millimeters wide belt.

## LC Western Belt Tooling Pattern Template #1

Check the YouTube Videos